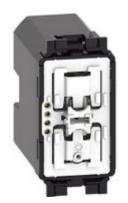

# K4570CWI

Wireless Home/Away scenario controls. It is equipped with 2 buttons for activating Home / Away scenarios. Scenarios can be customized by the Home + Control app. It can be installed in any flush-mounted box without any wiring. The battery can be replaced without removing it from the supporting frame. Integrated LED for low battery indication. Powered by battery 3V type CR2032 (supplied) with an autonomy of 8 years - 1 module