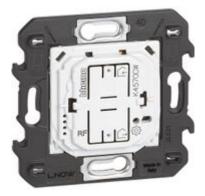

# K4570CW

Wireless Home/Away scenario controls. It is equipped with 2 buttons for activating Home/Away scenarios. Scenarios can be customized by the Home + Control app. Surface installation with repositionable stickers (supplied) or onto a flush mounting box. Integrated LED for low battery indication. Powered by battery 3V type CR2032 (supplied) with an autonomy of 8 years - 2 modules

#### Technical features

| Brand         | BTicino | Minimum quantity | 1             |
|---------------|---------|------------------|---------------|
| Rated voltage | 3Vdc    | Sales unit       | 1             |
| Modules       | 2       | EAN code         | 8005543612934 |