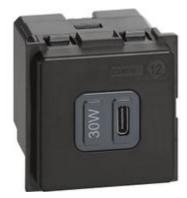

## K4288C2

Type C USB charger for quick charge up to 30W. It allows the fast charge of portable devices (PC, tablets, smartphones) based on 3.0 Power Delivery technology and devices not based on 3.0 Power Delivery (tablets, smartphones). Energy efficiency level VI TUV. Standby consumption 0,6W. Output voltage 5 - 9 - 12 - 15 - 20 V - 2 modules.

## Technical features

Commercial data

| Brand           | BTicino       | Minimum quantity | 1             |
|-----------------|---------------|------------------|---------------|
| Rated voltage   | 110-230Vac    | Sales unit       | 1             |
| Rated power (W) | 30W           | EAN code         | 8005543680636 |
| Modules         | 2             |                  |               |
| Output          | 5-9-12-15-20V |                  |               |
| Series          |               |                  |               |