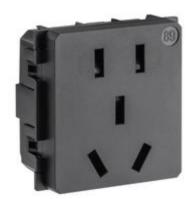

## K4189N

5P+E 10A 250VA chinese std. socket - shuttered contact tubes - 2 modules

## Technical features

| Brand         | BTicino    |
|---------------|------------|
| Rated voltage | 250Vac     |
| Input current | 10A        |
| Modules       | 2          |
| Poles         | 5P+E       |
| Series        | Living Now |