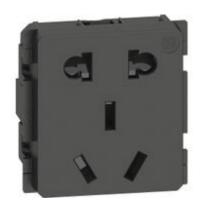

K4189

2P+E 10A 250VA chinese std. socket + 2P 16A Euro American std. Socket - shuttered contact tubes - 2 modules

## Technical features

| Brand         | BTicino    |
|---------------|------------|
| Rated voltage | 250Vac     |
| Input current | 10A        |
| Modules       | 2          |
| Poles         | 2P+T       |
| Series        | Living Now |