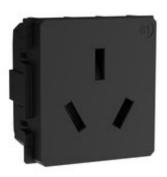

## K4181

2P+E 16A 250VA chinese std. socket - shuttered contact tubes - 2 modules

## Technical features

| Brand         | BTicino    |
|---------------|------------|
| Rated voltage | 250Vac     |
| Input current | 16A        |
| Modules       | 2          |
| Poles         | 2P+T       |
| Series        | Living Now |