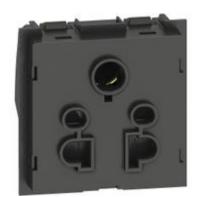

## K4156

2P+E 6/10A 240VA and 15A 127V  $\sim$  Indian and Euro-US std. socket - shuttered contact tubes - 2 modules

## Technical features

| Brand         | BTicino    |
|---------------|------------|
| Rated voltage | 127-230Vac |
| Input current | 6/10A      |
| Modules       | 2          |
| Poles         | 2P+T       |
| Series        | Living Now |