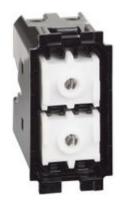

K4037

 $10\ A\ 250\ Va.c.$  double pushbutton  $1\ P\ (NO)+1\ P\ (NO)$  interlocked for shutters, not lightable -  $1\ module$ 

## Technical features

| Brand         | BTicino    |
|---------------|------------|
| Rated voltage | 250Vac     |
| Input current | 10A        |
| Modules       | 1          |
| Contact type  | 2          |
| Series        | Living Now |