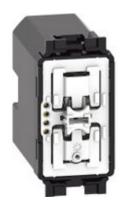

# K4027CWI

bticino

Rolling shutter wireless switch - It allows the control of one or more connected rolling shutter switches. It can be installed in any flushmounted box without any wiring. The battery can be replaced without removing it from the supporting frame. Integrated LED for low battery indication. Powered by battery 3V type CR2032 (supplied) with an autonomy of 8 years - 1 module.