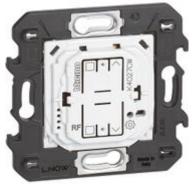

## K4027CW

Wireless shutter control. It allows control of one or more shutter controls. Surface installation with repositionable adhesives (supplied as standard), or inside flush mounted boxes. Built-in battery exhausted LED. CR2032 type 3 V power battery with 8 year expected life supplied (as standard) - 2 modules

| Technical features |            | Commercial data  |               |
|--------------------|------------|------------------|---------------|
| Brand              | BTicino    | Minimum quantity | 1             |
| Rated voltage      | 3Vdc       | Sales unit       | 1             |
| Modules            | 2          | EAN code         | 8005543612958 |
| Series             | Living Now |                  |               |