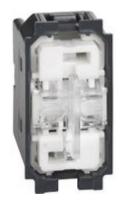

# K4027

bticino

1P 10 AX, 250 VA changeover switch, double-key 1-0-2, not lightable - 1 module

| Brand         | BTicino    |
|---------------|------------|
| Rated voltage | 250Vac     |
| Input current | 10A        |
| Modules       | 1          |
| Contact type  | 1          |
| Series        | Living Now |