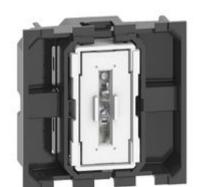

## K4005M2A

1P 10 AX, 250 Vac pushbutton, automatic clamps, lightable - 2 module