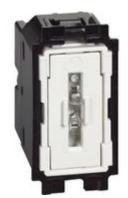

## K4005A



1P 10 AX, 250 Vac pushbutton, automatic clamps, lightable - 1 module

## Technical features

| Brand   | BTicino    |
|---------|------------|
| Modules | 1          |
| Series  | Living Now |

We, BTicino S.p.A Viale Borri 231 21100 Varese (Italy), declare that all items listed in BTicino catalogues, have been manufactured in compliance with the principal elements of safety objectives of European Directive said LVD: 2014/35/EU: 26 February 2014 and, where requested, also in compliance with essential protection requirements of electromagnetic compatibility according to European Directive 2014/30/EU: 26 February 2014, and/or where requested also in compliance with 1995/5/CE: 9 March 1999 "R&TTE" or where requested also in compliance with 2014/53/EU: 16 April 2014 "RED". BTici