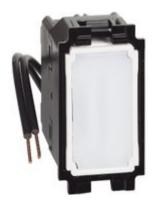

# K4004V127L

1P 10 AX, 127 VA LIT 4-way switch, screw and plates terminals, with white LED for backlighting (the LED is not interchangeable) - 1 module

### **Technical features**

| Brand         | BTicino    |
|---------------|------------|
| Rated voltage | 250 Vac    |
| Input current | 16 AX      |
| Modules       | 1          |
| Contact type  | 1          |
| Series        | Living Now |