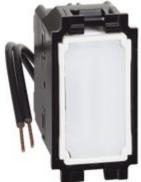

# K4004LB

1P 10 AX, 250 Va.c. LIT intermediate switch, screw clamps/ plate, with blue LED for backlighting (the LED is not interchangeable ) - 1 module

| Technical features |            | Commercial data  |               |
|--------------------|------------|------------------|---------------|
| Brand              | BTicino    | Minimum quantity | 40            |
| Rated voltage      | 250Vac     | Sales unit       | 40            |
| Input current      | 16A        | EAN code         | 8005543631195 |
| Modules            | 1          |                  |               |
| Contact type       | 1          |                  |               |
| Series             | Living Now |                  |               |