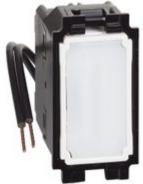

# K4004L

1P 10 AX, 250 Va.c. LIT intermediate switch, screw clamps/ plate, with white LED for backlighting (the LED is not interchangeable ) - 1 module

? Instruction Sheet

| Technical features |            | Commercial data  |               |
|--------------------|------------|------------------|---------------|
| Brand              | BTicino    | Minimum quantity | 40            |
| Rated voltage      | 250Vac     | Sales unit       | 40            |
| Input current      | 16A        | EAN code         | 8005543616796 |
| Modules            | 1          |                  |               |
| Contact type       | 1          |                  |               |
| Series             | Living Now |                  |               |