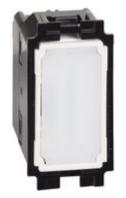

# K4004

## bticino

1P 10 AX, 250 Va.c. intermediate switch, screw clamps/plate - 1 module

? Instruction Sheet

| Brand         | BTicino    |
|---------------|------------|
| Rated voltage | 250Vac     |
| Input current | 10A        |
| Modules       | 1          |
| Contact type  | 1          |
| Series        | Living Now |