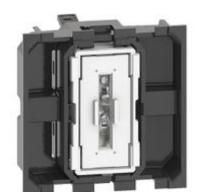

## K4003M2A

1P 10 AX, 250 Va.c. two way switch, automatic clamps, lightable - 2 module