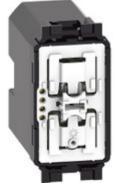

## K4003CWI

Wireless light control. It allows the ON / OFF control of one or more connected devices for the lighting control. It can be installed in any flush-mounted box without any wiring. The battery can be replaced without removing it from the supporting frame. Integrated LED for low battery indication. Powered by battery 3V type CR2032 (supplied) with an autonomy of 8 years - 1 module.

| Technical features |            | Commercial data  |               |
|--------------------|------------|------------------|---------------|
| Brand              | BTicino    | Minimum quantity | 1             |
| Rated voltage      | 3Vdc       | Sales unit       | 1             |
| Modules            | 1          | EAN code         | 8005543671610 |
| Series             | Living Now |                  |               |