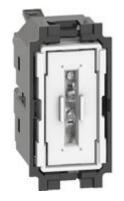

## Distributed by BTicino GENERAL CATALOGUE

K4003A

1P 10 AX, 250 Va.c. two way switch, automatic clamps, lightable - 1 module

Technical features

| Brand   | BTicino    |
|---------|------------|
| Modules | 1          |
| Series  | Living Now |