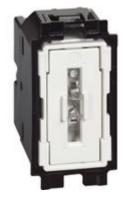

# K4003

## bticino

1P 10 AX, 250 Va.c. two-way switch, screw clamps/plate, lightable - 1 module

| <b>Technical features</b> |
|---------------------------|
|---------------------------|

| Brand         | BTicino    |
|---------------|------------|
| Rated voltage | 250Vac     |
| Input current | 10A        |
| Modules       | 1          |
| Contact type  | 1          |
| Series        | Living Now |

| Commercial data  |               |  |
|------------------|---------------|--|
| Minimum quantity | 120           |  |
| Sales unit       | 120           |  |
| EAN code         | 8005543610220 |  |