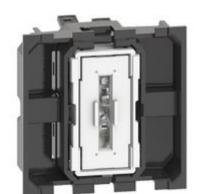

## K4001M2A

1P 10 AX, 250 Va.c. one way switch, automatic clamps, lightable - 2 module