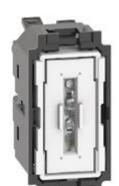

## K4001A

1P 10 AX, 250 Va.c. one way switch, automatic clamps, lightable - 1 module