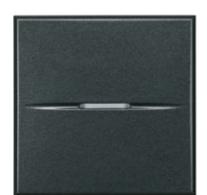

## HS4005M2N

pushbutton 1P 10 AX 250 Vac - axial - reduced depth (22,9 mm) - for all types of lamps - for loads with maximum power 2.500W - screw and plate terminal - 2 module - anthracite