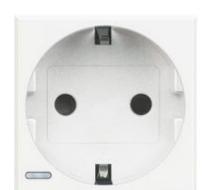

# HD4141

Socket 2P+T 16A 250 Vac with earth lateral contacts - german standard - shielded tulip contacts (available with LED for voltage presence signalling) - white

# Brand BTicino Rated voltage 250Vac Input current 16A Modules 2 Poles 2P+T Contact type 2P+T Series Axolute