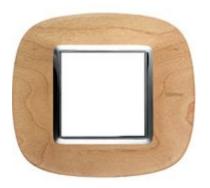

## HB4802LAE

Elliptical cover plate 2 modules - wood maple - material: solid wood