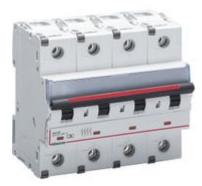

# FV84D80

BTDIN250 - 4P thermal-magnetic curve D - In= 80A - Icu= 25kA - Vn= 400Vac - 6 modules

### **Technical features**

| Brand                 | BTicino        |
|-----------------------|----------------|
| Reference Standard    | CEI EN 60947-2 |
| Rated voltage         | 400Vac         |
| Input current         | 80A            |
| Breaking capacity ICU | 25kA           |
| Switching curve       | D              |
| Modules               | 6              |
| Poles                 | 4P             |
| Protection class      | IP20           |
| Height                | 83mm           |
| Width                 | 106.8mm        |
| Depth                 | 76mm           |
| Maximum cable section | 50/70mmq       |
| Series                | Btdin          |