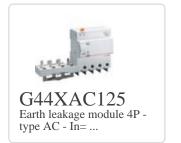

## Complete with

G43XAC125 Earth leakage module 4P type AC - In= ...

G47XF125 Earth leakage module 4P type F - In= 1...