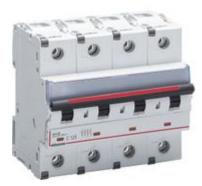

# FV84D125

BTDIN250 - 4P thermal-magnetic curve D - In= 125A - Icu= 25kA - Vn= 400Vac - 6 modules

#### **Technical features**

| Brand                 | BTicino        |
|-----------------------|----------------|
| Reference Standard    | CEI EN 60947-2 |
| Rated voltage         | 400Vac         |
| Input current         | 125A           |
| Breaking capacity ICU | 25kA           |
| Switching curve       | D              |
| Modules               | 6              |
| Poles                 | 4P             |
| Protection class      | IP20           |
| Height                | 83mm           |
| Width                 | 106.8mm        |
| Depth                 | 76mm           |
| Maximum cable section | 50/70mmq       |
| Series                | Btdin          |