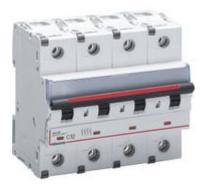

# FV84D10

BTDIN250 - 4P thermal-magnetic curve D - In= 10A - Icu= 25kA - Vn= 400Vac - 6 modules

#### Technical features

| Brand                 | BTicino        |
|-----------------------|----------------|
| Reference Standard    | CEI EN 60947-2 |
| Rated voltage         | 400Vac         |
| Input current         | 10A            |
| Breaking capacity ICU | 25kA           |
| Switching curve       | D              |
| Modules               | 6              |
| Poles                 | 4P             |
| Protection class      | IP20           |
| Height                | 83mm           |
| Width                 | 71.2mm         |
| Depth                 | 76mm           |
| Maximum cable section | 25/35mmq       |
| Series                | Btdin          |