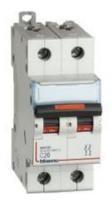

# FV81ND20

BTDIN250 - 1P+N thermal-magnetic curve D - In= 20A - Icu=  $25kA - Vn= 400Vac - 2 \mod les$ 

### Technical features

| Brand                 | BTicino        |
|-----------------------|----------------|
| Reference Standard    | CEI EN 60947-2 |
| Rated voltage         | 400Vac         |
| Input current         | 20A            |
| Breaking capacity ICU | 25kA           |
| Switching curve       | D              |
| Modules               | 2              |
| Poles                 | 1P+N           |
| Protection class      | IP20           |
| Height                | 83mm           |
| Width                 | 35.6mm         |
| Depth                 | 76mm           |
| Maximum cable section | 25/35mmq       |
| Series                | Btdin          |