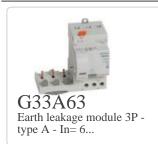

sted also in compliance with 1999 "R&TE" or where requested also in compliance with 2014/53/EU: 16 April 2014 "RED". BTicino S.p.A. products are in compliance with testandard published by the International Electrotechnical Commission (IEC). The compliance can be proved by Certificates issued by organizations recognized by IEC according to the CB-scheme. Our items comply with relevant European Product- Standards and show, whether provided, CE marking, they have been constructed in accordance with good engineering practice in safety matters in force in the Community, they do not endanger the safety of persons, domestic animals or property when properly installed and maintained and used in applications for which they were made.



# Distributed by BTicino GENERAL CATALOGUE

## Complete with