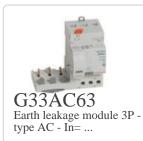

ed also in compliance with 1999 "R&TE" or where requested also in compliance with 2014/53/EU: 16 April 2014 "RED". BTicino S.p.A. products are in compliance with testandard published by the International Electrotechnical Commission (IEC). The compliance can be proved by Certificates issued by organizations recognized by IEC according to the CB-scheme. Our items comply with relevant European Product- Standards and show, whether provided, CE marking, they have been constructed in accordance with good engineering practice in safety matters in force in the Community, they do not endanger the safety of persons, domestic animals or property when properly installed and maintained and used in applications for which they were made.



# Distributed by BTicino GENERAL CATALOGUE

## Complete with