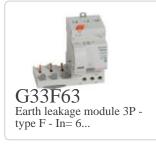

also in compliance with 1999 "R&TE" or where requested also in compliance with 2014/53/EU: 16 April 2014 "RED". BTicino S.p.A. products are in compliance with testandard published by the International Electrotechnical Commission (IEC). The compliance can be proved by Certificates issued by organizations recognized by IEC according to the CB-scheme. Our items comply with relevant European Product- Standards and show, whether provided, CE marking, they have been constructed in accordance with good engineering practice in safety matters in force in the Community, they do not endanger the safety of persons, domestic animals or property when properly installed and maintained and used in applications for which they were made.



# Distributed by BTicino GENERAL CATALOGUE

## Complete with