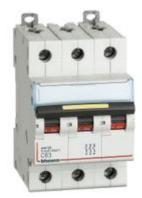

# FT83D6

bticino

BTDIN160 - 3P thermal-magnetic curve D - In= 6A - Icu= 16kA - Vn= 400 Vac - 3 modules

### **Technical features**

| Brand                 | BTicino        |
|-----------------------|----------------|
| Reference Standard    | CEI EN 60947-2 |
| Rated voltage         | 400Vac         |
| Input current         | 6A             |
| Breaking capacity ICU | 16kA           |
| Switching curve       | D              |
| Modules               | 3              |
| Poles                 | 3P             |
| Protection class      | IP20           |
| Height                | 83mm           |
| Width                 | 53.4mm         |
| Depth                 | 76mm           |
| Maximum cable section | 25/35mmq       |
| Series                | Btdin          |