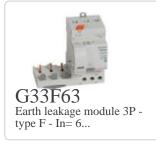

so in compliance with 1999 ''R&TE'' or where requested also in compliance with 2014/53/EU: 16 April 2014 ''RED''. BTicino S.p.A. products are in compliance with testandard published by the International Electrotechnical Commission (IEC). The compliance can be proved by Certificates issued by organizations recognized by IEC according to the CB-scheme. Our items comply with relevant European Product- Standards and show, whether provided, CE marking, they have been constructed in accordance with good engineering practice in safety matters in force in the Community, they do not endanger the safety of persons, domestic animals or property when properly installed and maintained and used in applications for which they were made.



# Distributed by BTicino GENERAL CATALOGUE

# Complete with