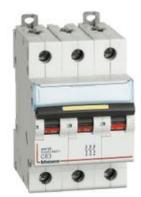

# FT83D32

BTDIN160 - 3P thermal-magnetic curve D - In= 32A - Icu= 16kA - Vn= 400 Vac - 3 modules

### **Technical features**

| Brand                 | BTicino        |
|-----------------------|----------------|
| Reference Standard    | CEI EN 60947-2 |
| Rated voltage         | 400Vac         |
| Input current         | 32A            |
| Breaking capacity ICU | 16kA           |
| Switching curve       | D              |
| Modules               | 3              |
| Poles                 | 3P             |
| Protection class      | IP20           |
| Height                | 83mm           |
| Width                 | 53.4mm         |
| Depth                 | 76mm           |
| Maximum cable section | 25/35mmq       |
| Series                | Btdin          |