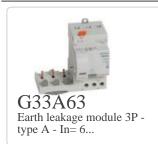

d also in compliance with 1999 ''R&TE'' or where requested also in compliance with 2014/53/EU: 16 April 2014 ''RED''. BTicino S.p.A. products are in compliance with testandard published by the International Electrotechnical Commission (IEC). The compliance can be proved by Certificates issued by organizations recognized by IEC according to the CB-scheme. Our items comply with relevant European Product- Standards and show, whether provided, CE marking, they have been constructed in accordance with good engineering practice in safety matters in force in the Community, they do not endanger the safety of persons, domestic animals or property when properly installed and maintained and used in applications for which they were made.



# Distributed by BTicino GENERAL CATALOGUE

# Complete with