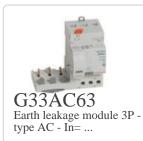

also in compliance with 1999 ''R&TE'' or where requested also in compliance with 2014/53/EU: 16 April 2014 ''RED''. BTicino S.p.A. products are in compliance with testandard published by the International Electrotechnical Commission (IEC). The compliance can be proved by Certificates issued by organizations recognized by IEC according to the CB-scheme. Our items comply with relevant European Product- Standards and show, whether provided, CE marking, they have been constructed in accordance with good engineering practice in safety matters in force in the Community, they do not endanger the safety of persons, domestic animals or property when properly installed and maintained and used in applications for which they were made.



# Distributed by BTicino GENERAL CATALOGUE

# Complete with