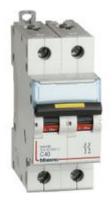

# FT82D63

bticino

BTDIN160 - 2P thermal-magnetic curve D - In= 63A - Icu= 16kA - Vn= 400 Vac - 2 modules

### **Technical features**

| Brand                 | BTicino        |
|-----------------------|----------------|
| Reference Standard    | CEI EN 60947-2 |
| Rated voltage         | 400Vac         |
| Input current         | 63A            |
| Breaking capacity ICU | 16kA           |
| Switching curve       | D              |
| Modules               | 2              |
| Poles                 | 2P             |
| Protection class      | IP20           |
| Height                | 83mm           |
| Width                 | 35.6mm         |
| Depth                 | 76mm           |
| Maximum cable section | 25/35mmq       |
| Series                | Btdin          |