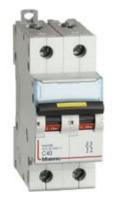

# FT82C40

bticino

BTDIN160 - 2P thermal-magnetic curve C - In= 40A - Icu= 16kA - Vn= 400 Vac - 2 modules

Commercial data

| Brand                 | BTicino        | Minimum quantity | 3             |
|-----------------------|----------------|------------------|---------------|
| Reference Standard    | CEI EN 60947-2 | Sales unit       | 3             |
| Rated voltage         | 400Vac         | EAN code         | 8005543477502 |
| Input current         | 40A            |                  |               |
| Breaking capacity ICU | 16kA           |                  |               |
| Switching curve       | С              |                  |               |
| Modules               | 2              |                  |               |
| Poles                 | 2P             |                  |               |
| Protection class      | IP20           |                  |               |
| Height                | 83mm           |                  |               |
| Width                 | 35.6mm         |                  |               |
| Depth                 | 76mm           |                  |               |
| Maximum cable section | 25/35mmq       |                  |               |
| Series                | Btdin          |                  |               |