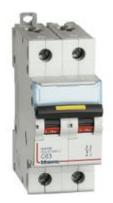

# FT81ND50

BTDIN160 - 1P+N thermal-magnetic curve D - In= 50A - Icu= 16kA - Vn= 230 Vac - 2 modules

### **Technical features**

| Brand                 | BTicino        |
|-----------------------|----------------|
| Reference Standard    | CEI EN 60947-2 |
| Rated voltage         | 230Vac         |
| Input current         | 50A            |
| Breaking capacity ICU | 16kA           |
| Switching curve       | D              |
| Modules               | 2              |
| Poles                 | 1P+N           |
| Protection class      | IP20           |
| Height                | 83mm           |
| Width                 | 35.6mm         |
| Depth                 | 76mm           |
| Maximum cable section | 25/35mmq       |
| Series                | Btdin          |