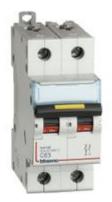

# FT81ND32

BTDIN160 - 1P+N thermal-magnetic curve D - In= 32A - Icu= 16kA - Vn= 230 Vac - 2 modules

**Technical features** 

| Brand                 | BTicino        |
|-----------------------|----------------|
| Reference Standard    | CEI EN 60947-2 |
| Rated voltage         | 230Vac         |
| Input current         | 32A            |
| Breaking capacity ICU | 16kA           |
| Switching curve       | D              |
| Modules               | 2              |
| Poles                 | 1P+N           |
| Protection class      | IP20           |
| Height                | 83mm           |
| Width                 | 35.6mm         |
| Depth                 | 76mm           |
| Maximum cable section | 25/35mmq       |
| Series                | Btdin          |