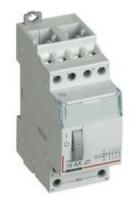

# FP2A4N24

Pulse operated latching relay - In=16 A - Vn=24 Vac - 4 NO - 2 modules

### Technical features

| Commercial | data |
|------------|------|
|------------|------|

| Brand                 | BTicino          | Minimum quantity | 3             |
|-----------------------|------------------|------------------|---------------|
| Reference Standard    | CEI EN 60669-2-2 | Sales unit       | 3             |
| Rated voltage         | 24Vac            | EAN code         | 8012199957906 |
| Input current         | 16A              |                  |               |
| Modules               | 2                |                  |               |
| Contact type          | 4NO              |                  |               |
| Protection class      | IP20             |                  |               |
| Height                | 83mm             |                  |               |
| Width                 | 35.6mm           |                  |               |
| Depth                 | 66mm             |                  |               |
| Maximum cable section | 4mmq             |                  |               |
| Series                | Btdin            |                  |               |