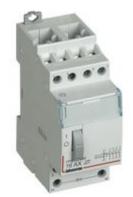

# FP2A4N230

Pulse operated latching relay - In=16 A - Vn=230 Vac - 4 NO - 2 modules

| Brand                 | BTicino          | Minimum quantity | 3             |
|-----------------------|------------------|------------------|---------------|
| Reference Standard    | CEI EN 60669-2-2 | Sales unit       | 3             |
| Rated voltage         | 230Vac           | EAN code         | 8012199957883 |
| Input current         | 16A              |                  |               |
| Modules               | 2                |                  |               |
| Contact type          | 4NO              |                  |               |
| Protection class      | IP20             |                  |               |
| Height                | 83mm             |                  |               |
| Width                 | 35.6mm           |                  |               |
| Depth                 | 66mm             |                  |               |
| Maximum cable section | 4mmq             |                  |               |
| Series                | Btdin            |                  |               |