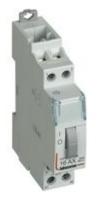

# FP1A2N24

Pulse operated latching relay - In=16 A - Vn=24 Vac - 2 NO - 1 module

| Brand                 | BTicino          | Minimum quantity | 6             |
|-----------------------|------------------|------------------|---------------|
| Reference Standard    | CEI EN 60669-2-2 | Sales unit       | 6             |
| Rated voltage         | 24Vac            | EAN code         | 8012199957869 |
| Input current         | 16A              |                  |               |
| Modules               | 1                |                  |               |
| Contact type          | 2NO              |                  |               |
| Protection class      | IP20             |                  |               |
| Height                | 83mm             |                  |               |
| Width                 | 17.8mm           |                  |               |
| Depth                 | 66mm             |                  |               |
| Maximum cable section | 4mmq             |                  |               |
| Series                | Btdin            |                  |               |