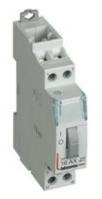

# FP1A2N230

Pulse operated latching relay - In=16 A - Vn=230 Vac - 2 NO - 1 module

| Brand                 | BTicino          | Minimum quantity | 6             |
|-----------------------|------------------|------------------|---------------|
| Reference Standard    | CEI EN 60669-2-2 | Sales unit       | 6             |
| Rated voltage         | 230Vac           | EAN code         | 8012199957845 |
| Input current         | 16A              |                  |               |
| Modules               | 1                |                  |               |
| Contact type          | 2NO              |                  |               |
| Protection class      | IP20             |                  |               |
| Height                | 83mm             |                  |               |
| Width                 | 17.8mm           |                  |               |
| Depth                 | 66mm             |                  |               |
| Maximum cable section | 4mmq             |                  |               |
| Series                | Btdin            |                  |               |