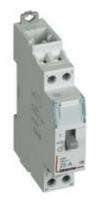

# FM1AC1N24M

Monostable relay - In=16 A - Vn=24 Vac - 1 NO + 1 NC - 1 module

| Technical features    |              | Commercial data  |               |
|-----------------------|--------------|------------------|---------------|
| Brand                 | BTicino      | Minimum quantity | 6             |
| Reference Standard    | CEI EN 61095 | Sales unit       | 6             |
| Rated voltage         | 24Vac        | EAN code         | 8012199957708 |
| Input current         | 16A          |                  |               |
| Modules               | 1            |                  |               |
| Contact type          | 1NO+1NC      |                  |               |
| Protection class      | IP20         |                  |               |
| Height                | 83mm         |                  |               |
| Width                 | 17.8mm       |                  |               |
| Depth                 | 66mm         |                  |               |
| Maximum cable section | 4mmq         |                  |               |
| Series                | Btdin        |                  |               |