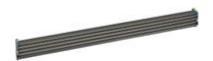

# FEN36MOD

EASY TIFAST system - distribution bar - width 850mm - 36 modules

## Technical features

| Brand              | BTicino          |
|--------------------|------------------|
| Reference Standard | CEI EN 61439-1/2 |
| Modules            | 36               |
| Width              | 850mm            |
| Series             | Tifast           |