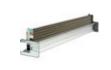

# Complete with

93800NC DIN35 rail - width 850mm - 36 modules - ...

93800N DIN35 rail - width 850mm - 36 modules - ...

FENAL1
Plug-in supply module L1...

FENA4P Supply module In= 63A - 4P...

FENALM Supply module In= 125A - 4P...