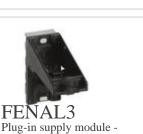

# Complete with

93600NC DIN35 rail - width 600mm - 24 modules - ...

L3...

**FENAN** Plug-in supply module -

DIN35 rail - width 600mm

24 modules - ...

FENAL1 Plug-in supply module -

FENA4P Supply module In= 63A -4P...