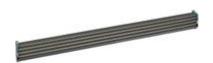

# FEN24MOD

EASY TIFAST system - distribution bar - width 600mm - 24

## Technical features

| Brand              | BTicino          |
|--------------------|------------------|
| Reference Standard | CEI EN 61439-1/2 |
| Modules            | 24               |
| Width              | 600mm            |
| Series             | Tifast           |
|                    |                  |