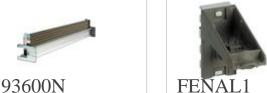

# Complete with

93600NC DIN35 rail - width 600mm - 24 modules - ...

L3...

**FENAN** Plug-in supply module -

DIN35 rail - width 600mm

24 modules - ...

FENAL1 Plug-in supply module -

FENA4P Supply module In= 63A -4P...