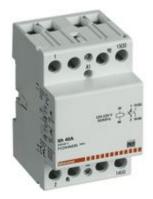

# FC4A6/24N

Contactor In=30A (AC-3 - AC-7b) In=63A (AC-1 - AC-7a) - type contact 4NO - Vn= 24Vac

| Brand                 | BTicino      |
|-----------------------|--------------|
| Reference Standard    | CEI EN 61095 |
| Rated voltage         | 24Vac        |
| Input current         | 63A          |
| Modules               | 3            |
| Contact type          | 4NO          |
| Protection class      | IP20         |
| Height                | 83mm         |
| Width                 | 54mm         |
| Depth                 | 67mm         |
| Maximum cable section | 4mmq         |
| Series                | Btdin        |