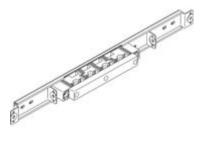

### bticino

Busbar insulator (bottom) for cabinets MDX800 and HDX - width 850mm - In=250-630A

### Commercial data

| Brand              | BTicino          | Minimum quantity |
|--------------------|------------------|------------------|
| Reference Standard | CEI EN 61439-1/2 | Sales unit       |
| Input current      | 250-630A         | EAN code         |
| Width              | 850mm            |                  |
| Series             | Tifast           |                  |
|                    |                  |                  |