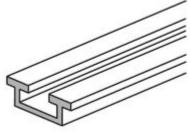

Copper busbar with "C" shape - length 1600mm - In=630A

Commercial data

## Technical features

| Brand              | BTicino          | Minimum quantity | 1             |
|--------------------|------------------|------------------|---------------|
| Reference Standard | CEI EN 61439-1/2 | Sales unit       | 1             |
| Input current      | 630A             | EAN code         | 8012199367583 |
| Series             | Tifast           |                  |               |