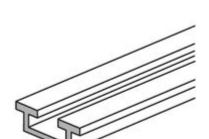

## GENERAL CATALOGUE

FB400

Copper busbar with "C" shape - length 1600mm - In=400A

## Technical features

| Brand              | BTicino          |
|--------------------|------------------|
| Reference Standard | CEI EN 61439-1/2 |
| Input current      | 400A             |
| Height             | 1.6m             |
| Lenght             | 1.6m             |
| Series             | Tifast           |