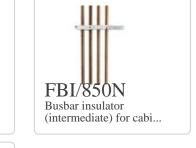

## Complete with

FBC/600N Busbar insulator (bottom) for cabinets M...

FBC/850N Busbar insulator (bottom) for cabinets M...

FBI/600N Busbar insulator (intermediate) for cabi...

FBS/VBE
Busbar ladder insulator for cabinets and...