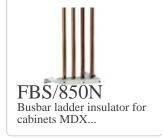

## Complete with

FBC/600N Busbar insulator (bottom) for cabinets M...

FBC/850N Busbar insulator (bottom) for cabinets M...

FBI/600N Busbar insulator (intermediate) for cabi...

FBS/VBE
Busbar ladder insulator for cabinets and...