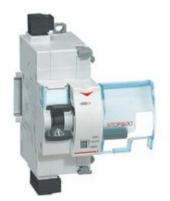

# F80SG

Salvavita Stop&go - It checks the system insulation and closes back the general circuit breaker that may have tripped for reasons not connected with a fault.

### Technical features

| Brand                 | BTicino  |
|-----------------------|----------|
| Reference Standard    | EN 50557 |
| Rated voltage         | 230Vac   |
| Modules               | 2        |
| Protection class      | IP20     |
| Height                | 83mm     |
| Width                 | 35.6mm   |
| Depth                 | 80.5mm   |
| Maximum cable section | 1.5mmq   |
| Series                | Btdin    |