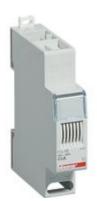

# F35/12

Buzzer Vn= 8/12Vac - 4,8VA - 1 module DIN

#### Technical features

| Brand                 | BTicino  |
|-----------------------|----------|
| Reference Standard    | CEI 14-6 |
| Rated voltage         | 8-12Vac  |
| Modules               | 1        |
| Protection class      | IP20     |
| Height                | 76mm     |
| Width                 | 17.5mm   |
| Depth                 | 66mm     |
| Maximum cable section | 6mmq     |
| Series                | Btdin    |