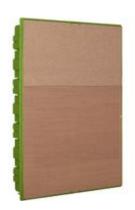

# F315SC54

Flush-mounting box (green) for plasterboards 3x18 modules for LINEA SPACE and E215 series switchboards

## Technical features

| Brand              | BTicino      |
|--------------------|--------------|
| Reference Standard | IEC 60670-24 |
| Modules            | 54 (3x18)    |
| Protection class   | IP40         |
| Height             | 650mm        |
| Width              | 493mm        |
| Depth              | 111mm        |
| Series             | Linea Space  |